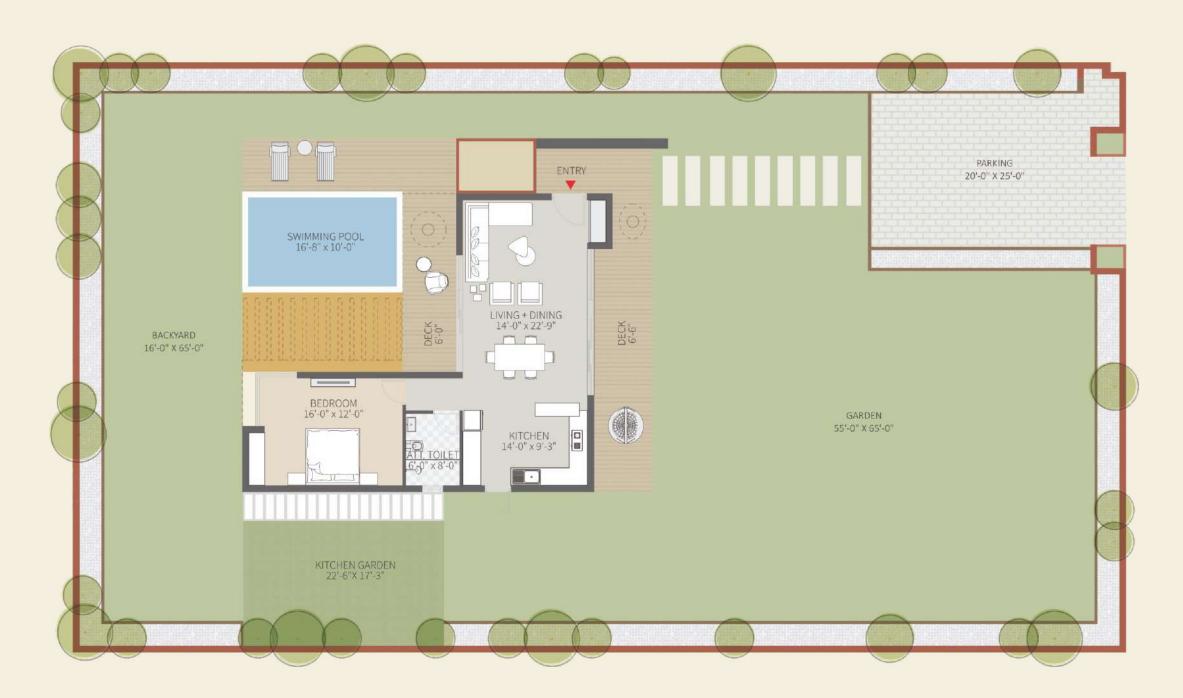

### The Masterplan for your gateway

Disclaimer: Size may vary based on passing drawing\*

2 BHK Unit Plan SBU area: 200 Sq.yds.