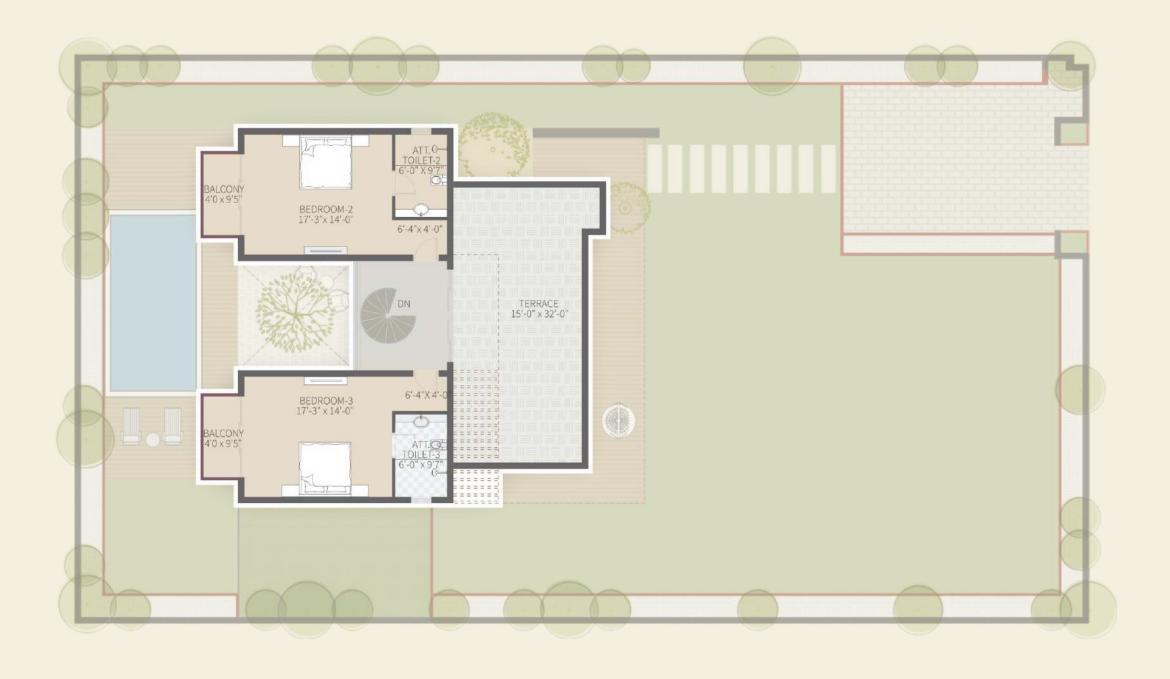

### The Masterplan for your gateway

Disclaimer: Size may vary based on passing drawing\*

2 BHK Unit Plan SBU area: 200 Sq.yds.