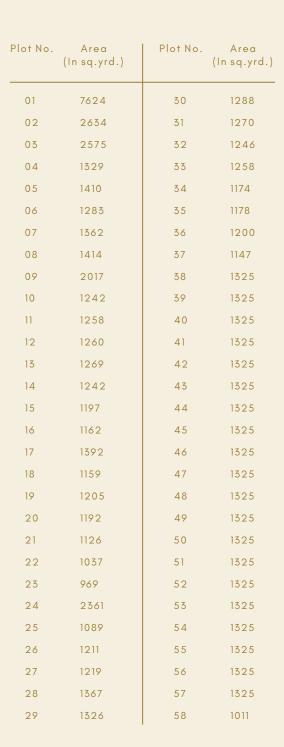

### The Masterplan for your gateway

Disclaimer: Size may vary based on passing drawing\*

2 BHK Unit Plan SBU area: 200 Sq.yds.