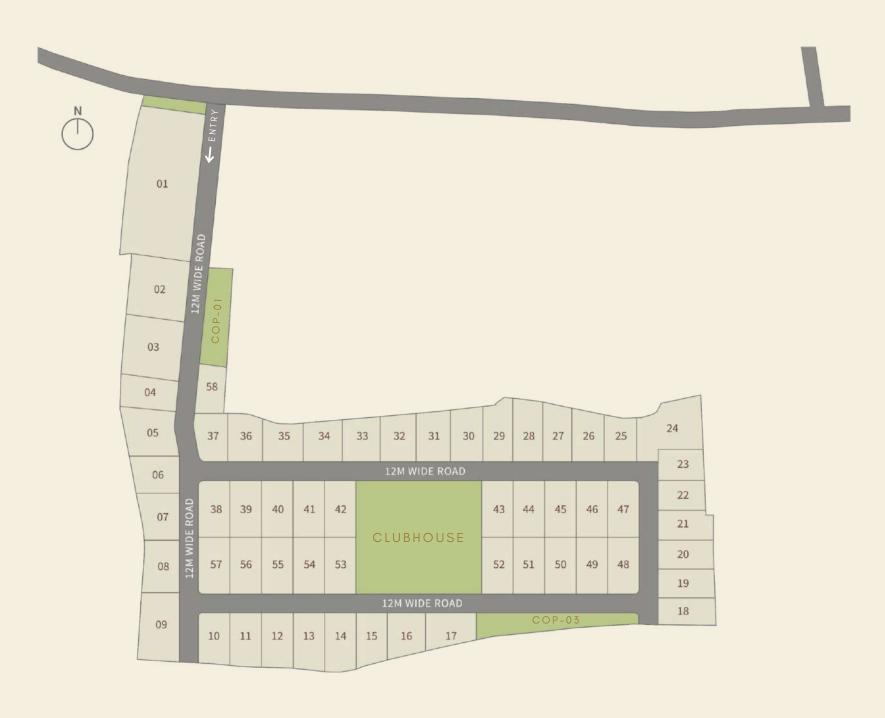

### The Masterplan for your gateway

Disclaimer: Size may vary based on passing drawing\*

2 BHK Unit Plan SBU area: 200 Sq.yds.

Key Plan