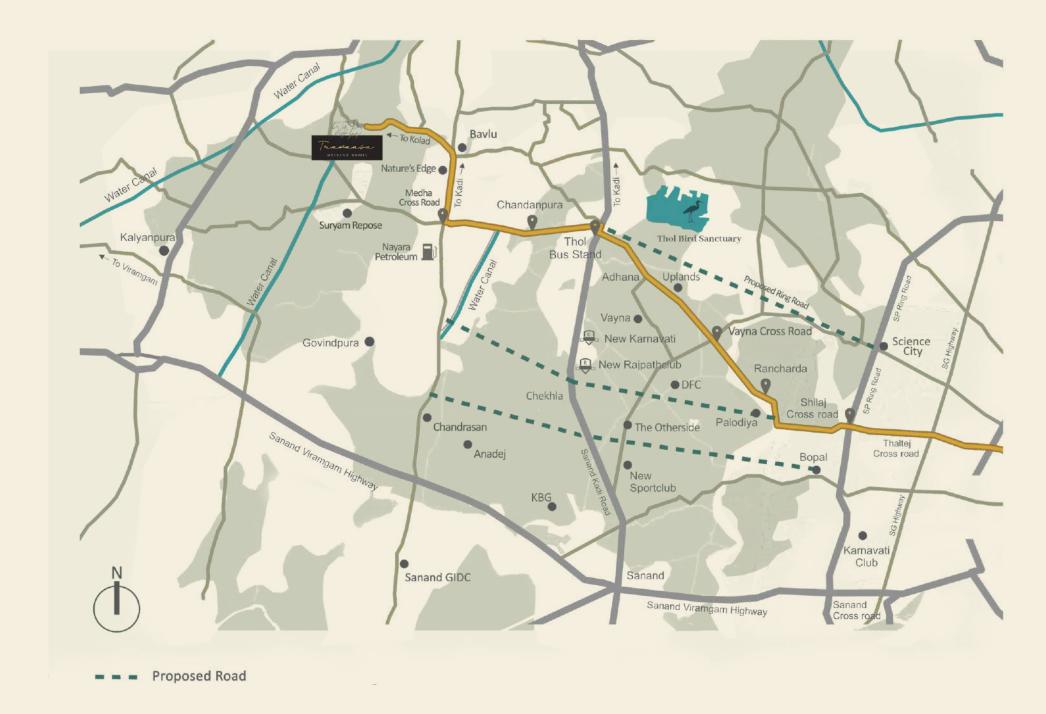

## YOUR WEEKEND HOME

is close enough to reach before you make a plan Far enough to not let notifications bother you...

# 30 mins from Ahmedabad 58 Luxury Villas

#### Distance from Travaasa

• Thol - 15 Kms

• Sardar Vallabh Bhai Patel international airport - 48 Kms

- Shilaj circle 30 Kms
- Mehsana Airport 58 Kms