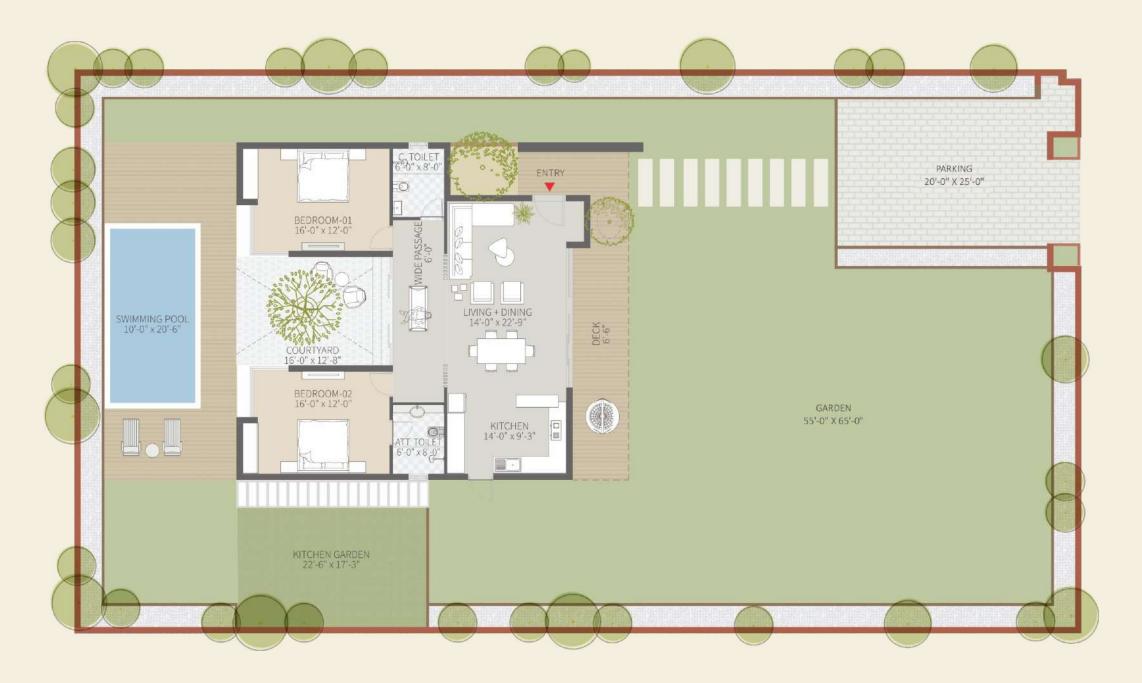

### The Masterplan for your gateway

Disclaimer: Size may vary based on passing drawing\*

2 BHK Unit Plan SBU area: 200 Sq.yds.