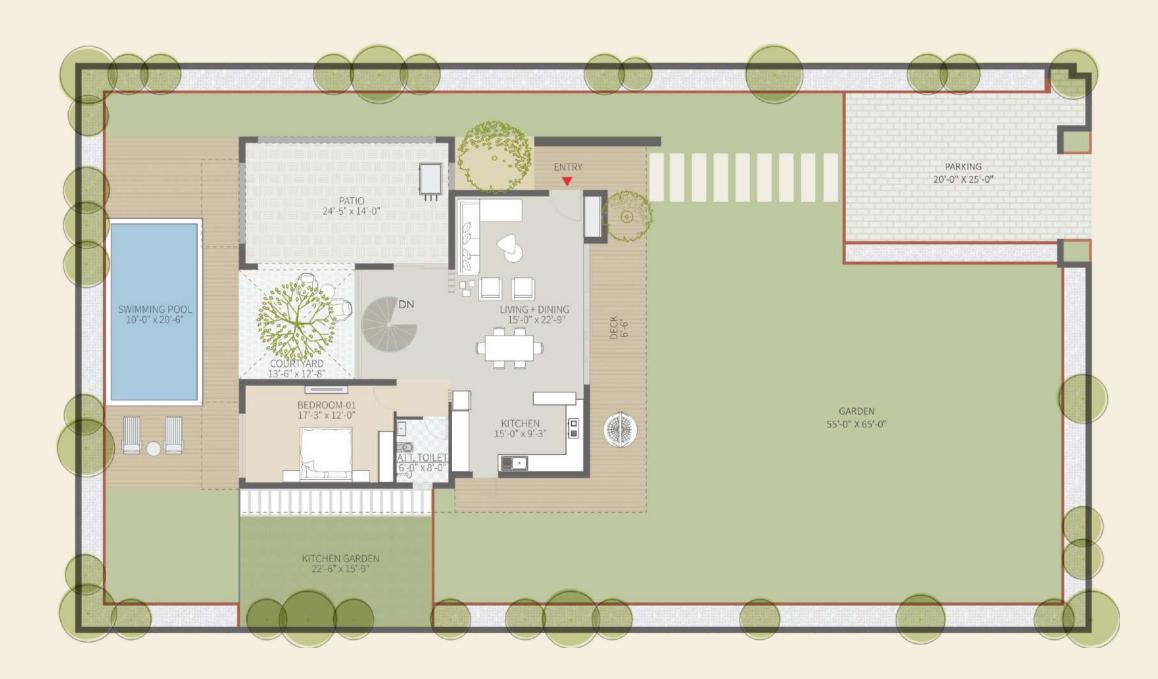

### The Masterplan for your gateway

Disclaimer: Size may vary based on passing drawing\*

2 BHK Unit Plan SBU area: 200 Sq.yds.

## FROMPLOTTOPLATE

There is nothing better than using the freshest ingredients for the kitchen table, straight from your own garden, right? When you book your villa at Travaasa, you get a chance to grow your own kitchen garden with the best of fruits, vegetables & Ayurvedic plants.